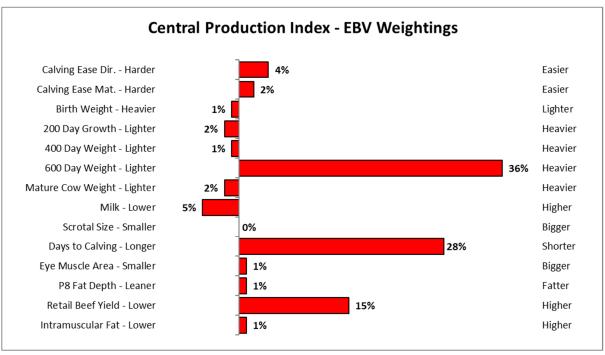

The Australian Brahman Breeders' Association Ltd. currently uses two selection indexes;

- Central Production Index
- Live Export Index

The following two graphs depict the weighting placed on EBVs within each selection index.