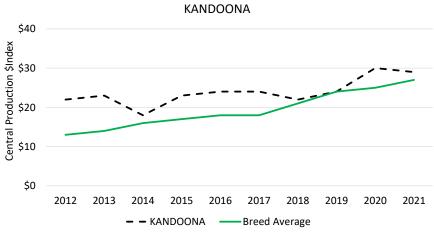

### Kandoona Brahmans

Stud Prefix: KANDOONA

Herd Letters: RRR

Location: INJUNE QLD 4454

Website: https://www.facebook.com/people/Kandoona-Red-Brahmans/100054429462481/

**Animal Count: 511** 

#### KANDOONA 2021 Herd Genetic Profile

# Kandoona Brahmans