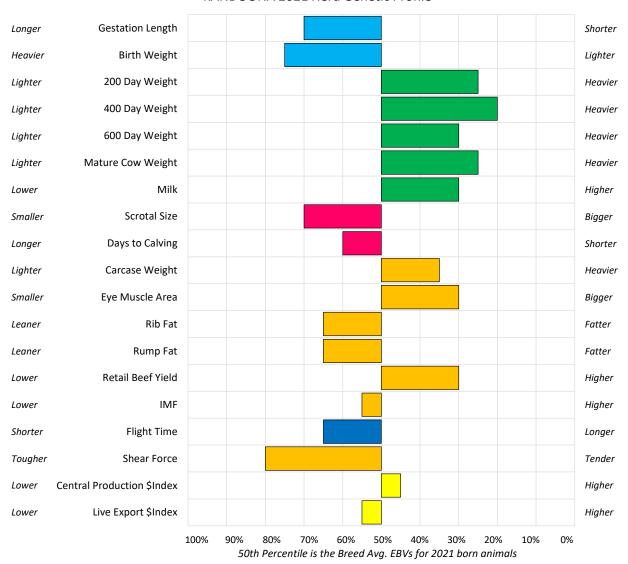

# Dept. of Industry, Tourism and Trade







### **Elrose Brahmans**

Stud Prefix: ELROSE Herd Letters: ELR

**Location:** THEODORE QLD 4719 **Website:** www.elrose.com.au

**Animal Count: 1395** 

#### ELROSE 2021 Herd Genetic Profile





# **Elrose Brahmans**







# Glenyarren Brahmans

Stud Prefix: GLENYARREN

Herd Letters: 4MR

**Location:** SPRINGSURE QLD 4722

Website: Not available. Please refer to BREEDPLAN website for further contact details.

**Animal Count: 97** 

#### GLENYARREN 2021 Herd Genetic Profile





# Glenyarren Brahmans







### Kandoona Brahmans

Stud Prefix: KANDOONA

Herd Letters: RRR

Location: INJUNE QLD 4454

Website: https://www.facebook.com/people/Kandoona-Red-Brahmans/100054429462481/

**Animal Count: 511** 

#### KANDOONA 2021 Herd Genetic Profile





# Kandoona Brahmans







### **Koonandah Brahmans**

Stud Prefix: KOONANDAH

Herd Letters: KNA

Location: BOWEN QLD 4805

Website: www.koonandahstation.com.au

**Animal Count: 379** 

#### KOONANDAH 2021 Herd Genetic Profile





# Koonandah Brahmans







### Lookout Brahman Stud

Stud Prefix: LOOKOUT Herd Letters: LKT

Location: DUARINGA QLD 4712

Website: Not available. Please refer to BREEDPLAN website for further contact details.

**Animal Count: 56** 

#### LOOKOUT 2021 Herd Genetic Profile





# Lookout Brahman Stud







# Lyons Family Grazing

Stud Prefix: WAMBIANA

Herd Letters: WBA

Location: CHARTERS TOWERS QLD 4820

Website: Not available. Please refer to BREEDPLAN website for further contact details.

**Animal Count: 363** 

#### WAMBIANA 2021 Herd Genetic Profile