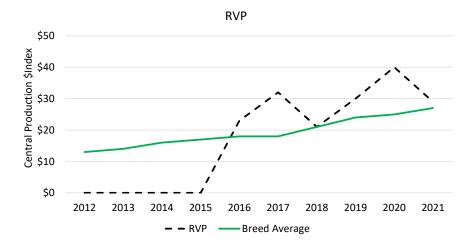

### **RV Pastoral**

Stud Prefix: RVP Herd Letters: RVP

Location: MARLBOROUGH QLD 4705

Website: Not available. Please refer to BREEDPLAN website for further contact details.

**Animal Count: 130** 

#### RVP 2021 Herd Genetic Profile

# **RV** Pastoral