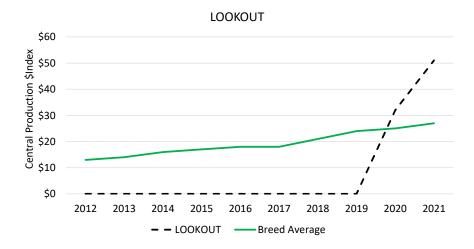

### Lookout Brahman Stud

Stud Prefix: LOOKOUT Herd Letters: LKT

Location: DUARINGA QLD 4712

Website: Not available. Please refer to BREEDPLAN website for further contact details.

**Animal Count: 56** 

#### LOOKOUT 2021 Herd Genetic Profile

# Lookout Brahman Stud