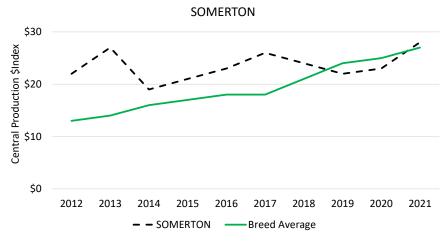

fix: ROXBOROUGH

Herd Letters: RBS

Location: JANDOWAE QLD 4410

Website: Not available. Please refer to BREEDPLAN website for further contact details.

**Animal Count: 147** 

#### ROXBOROUGH 2021 Herd Genetic Profile





# Roxborough Brahman Stud







### **RV Pastoral**

Stud Prefix: RVP Herd Letters: RVP

Location: MARLBOROUGH QLD 4705

Website: Not available. Please refer to BREEDPLAN website for further contact details.

**Animal Count: 130** 

#### RVP 2021 Herd Genetic Profile





# **RV** Pastoral







# Somerton Grazing Co.

Stud Prefix: SOMERTON Herd Letters: DZN

Location: ST LAWRENCE QLD 4707

Website: Not available. Please refer to BREEDPLAN website for further contact details.

**Animal Count: 50** 

#### SOMERTON 2021 Herd Genetic Profile





# Somerton Grazing Co.







### Tarramba Brahmans

Stud Prefix: TARRAMBA Herd Letters: TAR

**Location:** BANANA QLD 4702 **Website:** www.tarramba.com.au

**Animal Count: 241** 

#### TARRAMBA 2021 Herd Genetic Profile





# Tarramba Brahmans







### The Rivers Brahman Stud

Stud Prefix: THE RIVERS

Herd Letters: 2TR

Location: SPLINTER CREEK QLD 4630

Website: https://www.facebook.com/theriversbrahmans/

**Animal Count: 69** 

#### THE RIVERS 2021 Herd Genetic Profile





# The Rivers Brahman Stud