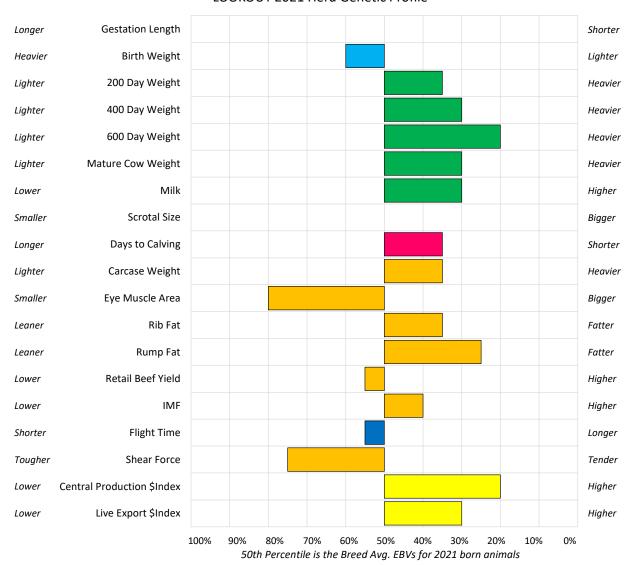

### Lookout Brahman Stud

Stud Prefix: LOOKOUT Herd Letters: LKT

Location: DUARINGA QLD 4712

Website: Not available. Please refer to BREEDPLAN website for further contact details.

**Animal Count: 56** 

#### LOOKOUT 2021 Herd Genetic Profile

# Lookout Brahman Stud