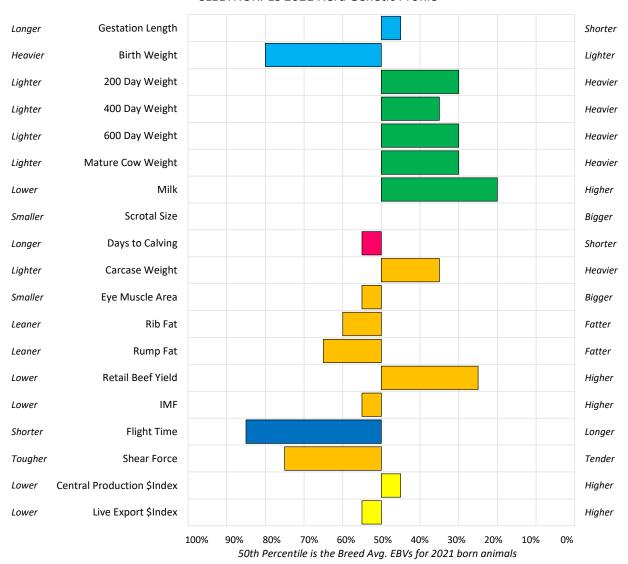

# **Cleethorpes Red Brahmans**

Stud Prefix: CLEETHORPES

Herd Letters: SMR

Location: MARLBOROUGH QLD 4705

Website: https://www.facebook.com/p/Cleethorpes-Red-Brahmans-100067076204945/

**Animal Count: 64** 

#### CLEETHORPES 2021 Herd Genetic Profile

# **Cleethorpes Red Brahmans**