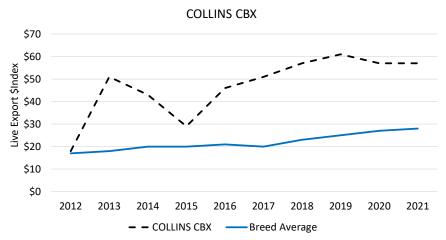

### Alf Collins CBX

Stud Prefix: COLLINS CBX

Herd Letters: CBX

Location: MARLBOROUGH QLD 4705

Website: www.cbv.com.au

**Animal Count: 435** 

#### COLLINS CBX 2021 Herd Genetic Profile

# Alf Collins CBX