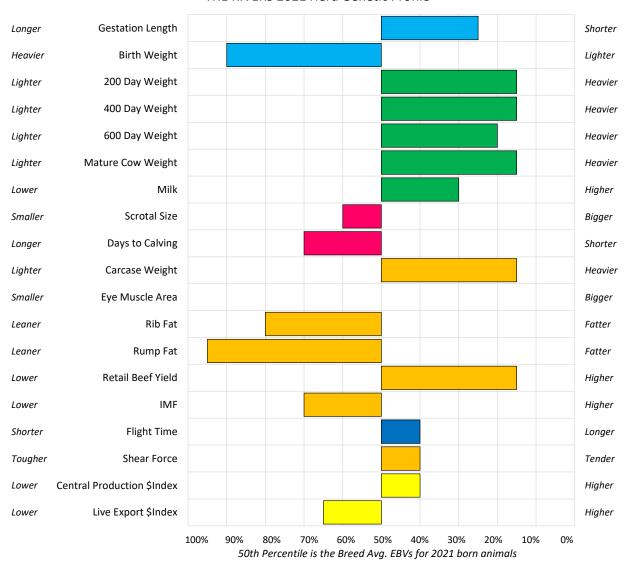

### Tarramba Brahmans

Stud Prefix: TARRAMBA Herd Letters: TAR

**Location:** BANANA QLD 4702 **Website:** www.tarramba.com.au

**Animal Count: 241** 

#### TARRAMBA 2021 Herd Genetic Profile

# Tarramba Brahmans