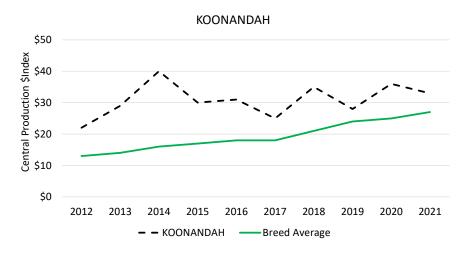

### **Koonandah Brahmans**

Stud Prefix: KOONANDAH

Herd Letters: KNA

Location: BOWEN QLD 4805

Website: www.koonandahstation.com.au

**Animal Count: 379** 

#### KOONANDAH 2021 Herd Genetic Profile

# Koonandah Brahmans