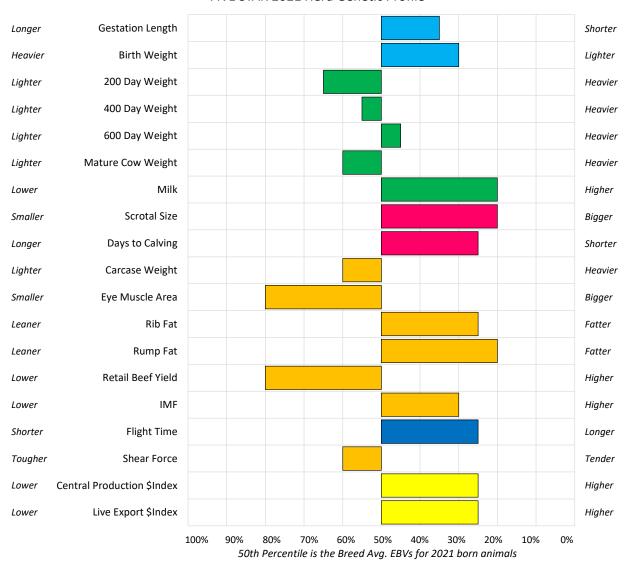

d Prefix: LOOKOUT Herd Letters: LKT

Location: DUARINGA QLD 4712

Website: Not available. Please refer to BREEDPLAN website for further contact details.

**Animal Count: 56** 

#### LOOKOUT 2021 Herd Genetic Profile





# Lookout Brahman Stud







# Lyons Family Grazing

Stud Prefix: WAMBIANA

Herd Letters: WBA

Location: CHARTERS TOWERS QLD 4820

Website: Not available. Please refer to BREEDPLAN website for further contact details.

**Animal Count: 363** 

#### WAMBIANA 2021 Herd Genetic Profile





# Lyons Family Grazing







# Maynard Cattle Co. Pty Ltd

Stud Prefix: FIVE STAR Herd Letters: MAY

**Location:** ETNA CREEK QLD 4702

Website: Not available. Please refer to BREEDPLAN website for further contact details.

**Animal Count: 80** 

#### FIVE STAR 2021 Herd Genetic Profile





# Maynard Cattle Co. Pty Ltd







### Muan Pastoral

Stud Prefix: MUAN Herd Letters: MUA

Location: BIGGENDEN QLD 4621

Website: Not available. Please refer to BREEDPLAN website for further contact details.

**Animal Count: 150** 

#### MUAN 2021 Herd Genetic Profile





# **Muan Pastoral**







# **Rockley Brahmans**

Stud Prefix: ROCKLEY
Herd Letters: AGK

Location: MOURA QLD 4718

Website: www.rockleybrahmans.com.au

**Animal Count: 56** 

#### **ROCKLEY 2021 Herd Genetic Profile**





# **Rockley Brahmans**







# Roxborough Brahman Stud

Stud Prefix: ROXBOROUGH

Herd Letters: RBS

Location: JANDOWAE QLD 4410

Website: Not available. Please refer to BREEDPLAN website for further contact details.

**Animal Count: 147** 

#### ROXBOROUGH 2021 Herd Genetic Profile





# Roxbo