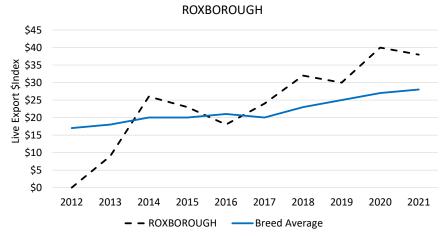

# Roxborough Brahman Stud

Stud Prefix: ROXBOROUGH

Herd Letters: RBS

Location: JANDOWAE QLD 4410

Website: Not available. Please refer to BREEDPLAN website for further contact details.

**Animal Count: 147** 

#### ROXBOROUGH 2021 Herd Genetic Profile

# Roxborough Brahman Stud