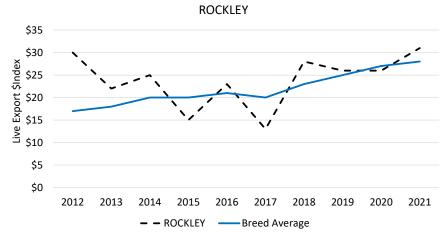

# **Rockley Brahmans**

Stud Prefix: ROCKLEY
Herd Letters: AGK

Location: MOURA QLD 4718

Website: www.rockleybrahmans.com.au

**Animal Count: 56** 

#### **ROCKLEY 2021 Herd Genetic Profile**

# **Rockley Brahmans**