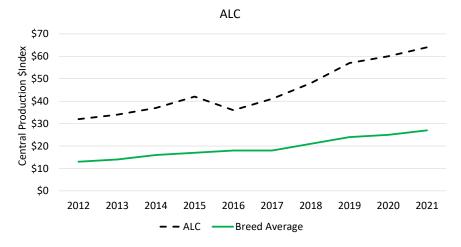

### Collins Cattle Co.

**Stud Prefix:** ALC **Herd Letters:** ALC

Location: NEBO QLD 4742

Website: www.alcbrahmans.com.au

**Animal Count: 580** 

#### ALC 2021 Herd Genetic Profile

# Collins Cattle Co.