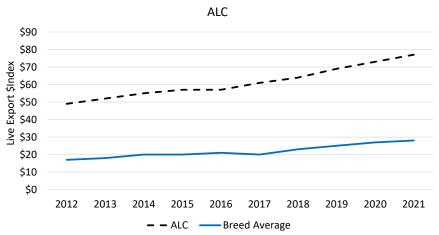

### Collins Cattle Co.

**Stud Prefix:** ALC **Herd Letters:** ALC

Location: NEBO QLD 4742

Website: www.alcbrahmans.com.au

**Animal Count: 580** 

#### ALC 2021 Herd Genetic Profile

# Collins Cattle Co.