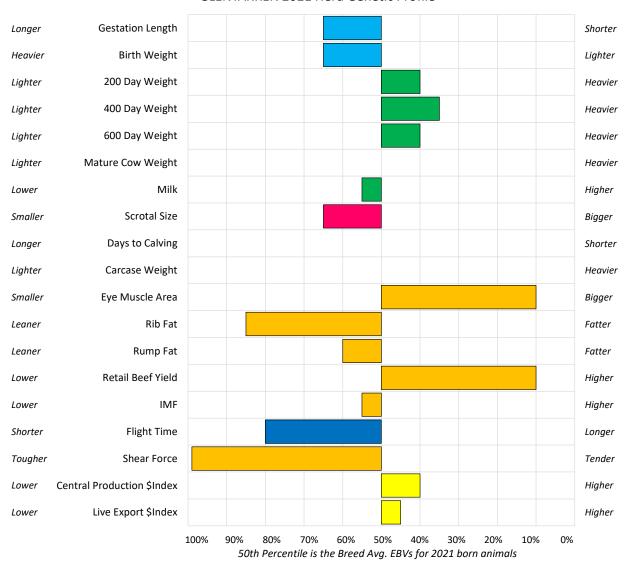

### **Elrose Brahmans**

Stud Prefix: ELROSE Herd Letters: ELR

**Location:** THEODORE QLD 4719 **Website:** www.elrose.com.au

**Animal Count: 1395** 

#### ELROSE 2021 Herd Genetic Profile

# **Elrose Brahmans**