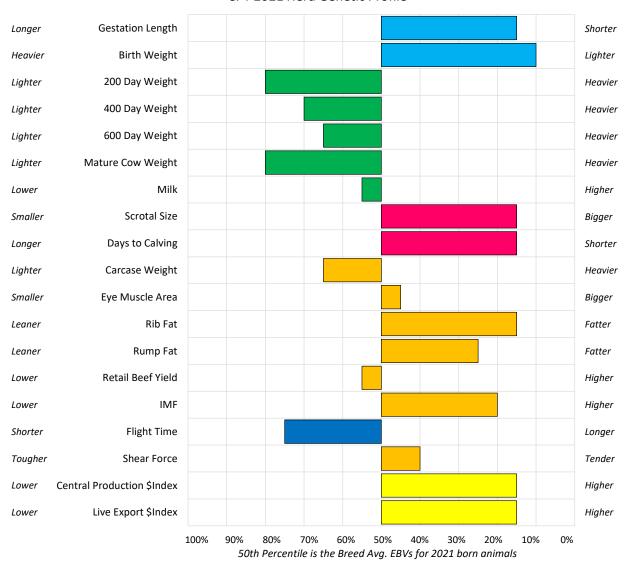

COLLINS CBX 2021 Herd Genetic Profile





# Alf Collins CBX







# **Cleethorpes Red Brahmans**

Stud Prefix: CLEETHORPES

Herd Letters: SMR

Location: MARLBOROUGH QLD 4705

Website: https://www.facebook.com/p/Cleethorpes-Red-Brahmans-100067076204945/

**Animal Count: 64** 

#### CLEETHORPES 2021 Herd Genetic Profile





# **Cleethorpes Red Brahmans**





### Collins Cattle Co.

**Stud Prefix:** ALC **Herd Letters:** ALC

Location: NEBO QLD 4742

Website: www.alcbrahmans.com.au

**Animal Count: 580** 

#### ALC 2021 Herd Genetic Profile





# Collins Cattle Co.







# **Copley Pastoral**

**Stud Prefix:** CPY **Herd Letters:** CPY

Location: ANDURAMBA QLD 4355

Website: www.facebook.com/p/copley-pastoral-100066939955788/

**Animal Count: 551** 

#### CPY 2021 Herd Genetic Profile





# **Copley Pastoral**





# Dept. of Industry, Tourism and Trade

Stud Prefix: DDRF Herd Letters: DRF

**Location:** KATHERINE NT 0851

Website: Not available. Please refer to BREEDPLAN website for further contact details.

**Animal Count: 535** 

#### DDRF 2021 Herd Genetic Profile





# Dept. of Industry, Tourism and Trade







### **Elrose Brahmans**

Stud Prefix: ELROSE Herd Letters: ELR

**Location:** THEODORE QLD 4719 **Website:** www.elrose.com.au

**Animal Count: 1395** 

#### ELROSE 2021 Herd Genetic Profile





# **Elrose Brahmans**







# Glenyarren Brahmans

Stud Prefix: GLENYARREN

Herd Letters: 4MR

**Location:** SPRINGSURE QLD 4722

Website: Not available. Please refer to BREEDPLAN website for further contact details.

**Animal Count: 97** 

#### GLENYARREN 2021 H