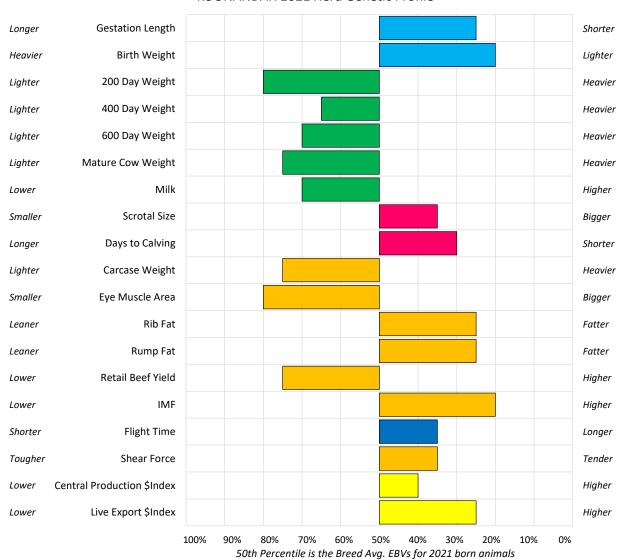

### **Koonandah Brahmans**

Stud Prefix: KOONANDAH

Herd Letters: KNA

Location: BOWEN QLD 4805

Website: www.koonandahstation.com.au

**Animal Count: 379** 

#### KOONANDAH 2021 Herd Genetic Profile

# Koonandah Brahmans