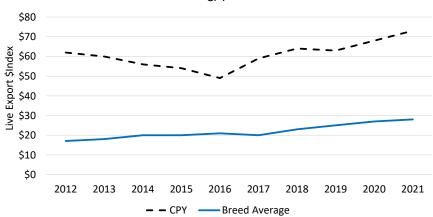

# **Copley Pastoral**

**Stud Prefix:** CPY **Herd Letters:** CPY

Location: ANDURAMBA QLD 4355

Website: www.facebook.com/p/copley-pastoral-100066939955788/

**Animal Count: 551** 

#### CPY 2021 Herd Genetic Profile

# **Copley Pastoral**