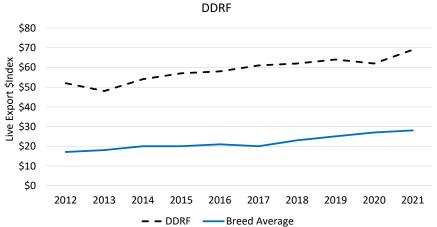

# Dept. of Industry, Tourism and Trade

Stud Prefix: DDRF Herd Letters: DRF

**Location:** KATHERINE NT 0851

Website: Not available. Please refer to BREEDPLAN website for further contact details.

**Animal Count: 535** 

#### DDRF 2021 Herd Genetic Profile

# Dept. of Industry, Tourism and Trade