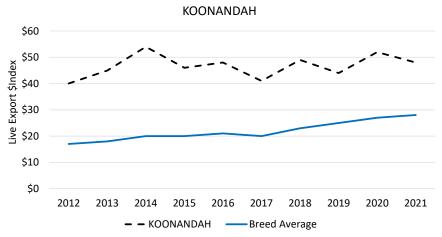

### **Koonandah Brahmans**

Stud Prefix: KOONANDAH

Herd Letters: KNA

Location: BOWEN QLD 4805

Website: www.koonandahstation.com.au

**Animal Count: 379** 

#### KOONANDAH 2021 Herd Genetic Profile

# Koonandah Brahmans