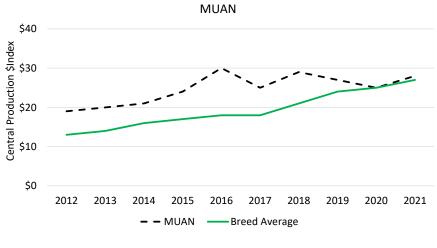

### Muan Pastoral

Stud Prefix: MUAN Herd Letters: MUA

Location: BIGGENDEN QLD 4621

Website: Not available. Please refer to BREEDPLAN website for further contact details.

**Animal Count: 150** 

#### MUAN 2021 Herd Genetic Profile

# **Muan Pastoral**