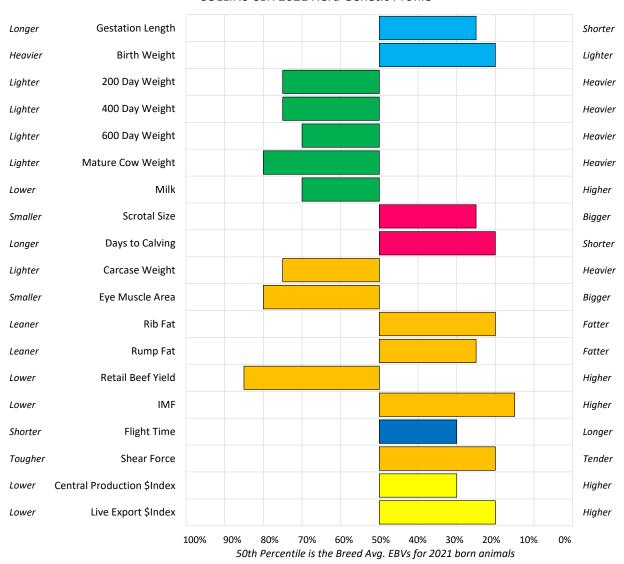

The Australian Brahman Breeders' Association Ltd. currently uses two selection indexes;

- Central Production Index
- Live Export Index

The following two graphs depict the weighting placed on EBVs within each selection index.