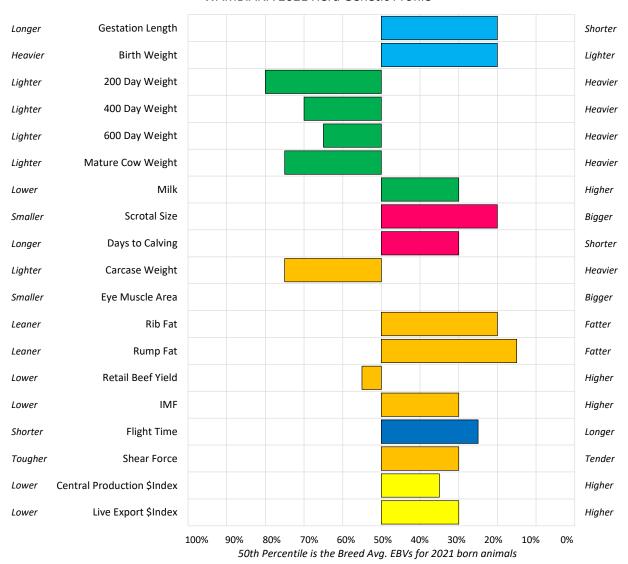

### Lookout Brahman Stud

Stud Prefix: LOOKOUT Herd Letters: LKT

Location: DUARINGA QLD 4712

Website: Not available. Please refer to BREEDPLAN website for further contact details.

**Animal Count: 56** 

#### LOOKOUT 2021 Herd Genetic Profile

# Lookout Brahman Stud