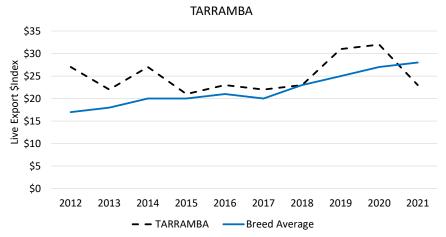

### Tarramba Brahmans

Stud Prefix: TARRAMBA Herd Letters: TAR

**Location:** BANANA QLD 4702 **Website:** www.tarramba.com.au

**Animal Count: 241** 

#### TARRAMBA 2021 Herd Genetic Profile

# Tarramba Brahmans