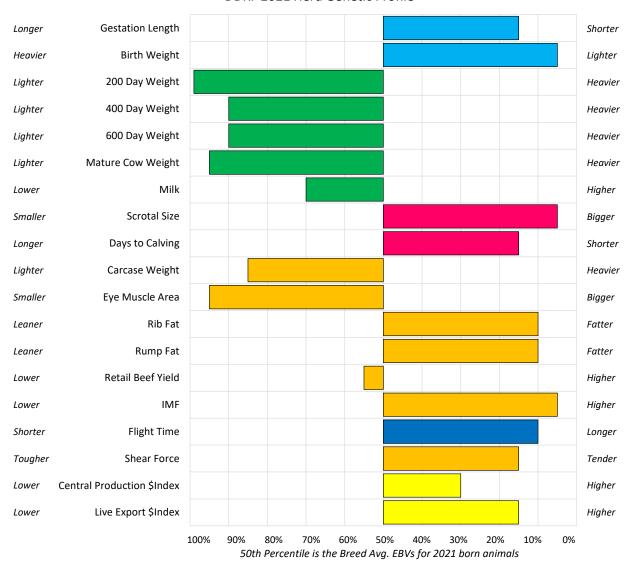

# Dept. of Industry, Tourism and Trade

Stud Prefix: DDRF Herd Letters: DRF

**Location:** KATHERINE NT 0851

Website: Not available. Please refer to BREEDPLAN website for further contact details.

**Animal Count: 535** 

#### DDRF 2021 Herd Genetic Profile

# Dept. of Industry, Tourism and Trade