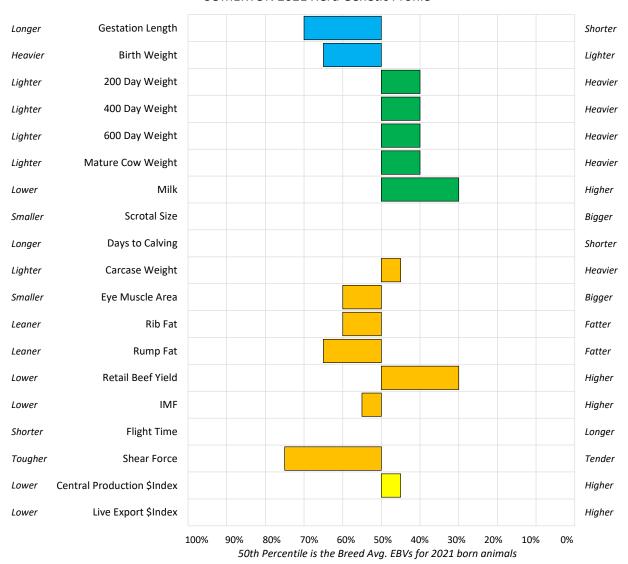

rough Brahman Stud

Stud Prefix: ROXBOROUGH

Herd Letters: RBS

Location: JANDOWAE QLD 4410

Website: Not available. Please refer to BREEDPLAN website for further contact details.

**Animal Count: 147** 

#### ROXBOROUGH 2021 Herd Genetic Profile





# Roxborough Brahman Stud







### **RV Pastoral**

Stud Prefix: RVP Herd Letters: RVP

Location: MARLBOROUGH QLD 4705

Website: Not available. Please refer to BREEDPLAN website for further contact details.

**Animal Count: 130** 

#### RVP 2021 Herd Genetic Profile





# **RV** Pastoral







# Somerton Grazing Co.

Stud Prefix: SOMERTON Herd Letters: DZN

Location: ST LAWRENCE QLD 4707

Website: Not available. Please refer to BREEDPLAN website for further contact details.

**Animal Count: 50** 

#### SOMERTON 2021 Herd Genetic Profile





# Somerton Grazing Co.







### Tarramba Brahmans

Stud Prefix: TARRAMBA Herd Letters: TAR

**Location:** BANANA QLD 4702 **Website:** www.tarramba.com.au

**Animal Count: 241** 

#### TARRAMBA 2021 Herd Genetic Profile





# Tarramba Brahmans







### The Rivers Brahman Stud

Stud Prefix: THE RIVERS

Herd Letters: 2TR

Location: SPLINTER CREEK QLD 4630

Website: https://www.facebook.com/theriversbrahmans/

**Animal Count: 69** 

#### THE RIVERS 2021 Herd Genetic Profile





# The Rivers Brahman Stud