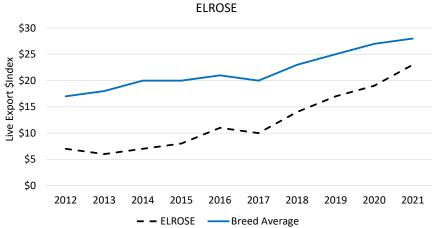

### **Elrose Brahmans**

Stud Prefix: ELROSE Herd Letters: ELR

**Location:** THEODORE QLD 4719 **Website:** www.elrose.com.au

**Animal Count: 1395** 

#### ELROSE 2021 Herd Genetic Profile

# **Elrose Brahmans**