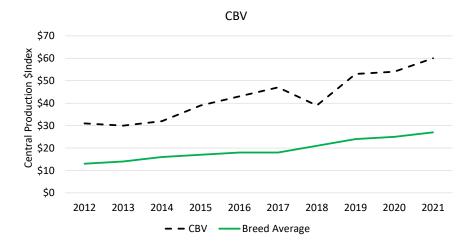

### Alf Collins CBV

Stud Prefix: CBV Herd Letters: CBV

Location: MARLBOROUGH QLD 4705

Website: www.cbv.com.au

**Animal Count: 803** 