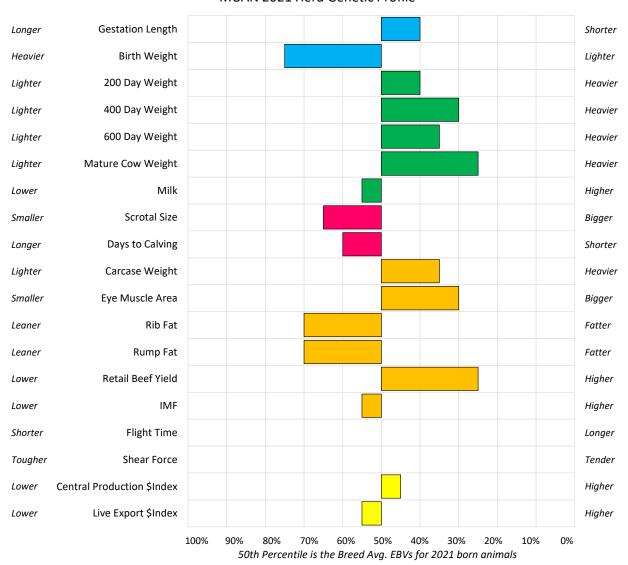

### Muan Pastoral

Stud Prefix: MUAN Herd Letters: MUA

Location: BIGGENDEN QLD 4621

Website: Not available. Please refer to BREEDPLAN website for further contact details.

**Animal Count: 150** 

#### MUAN 2021 Herd Genetic Profile

# **Muan Pastoral**