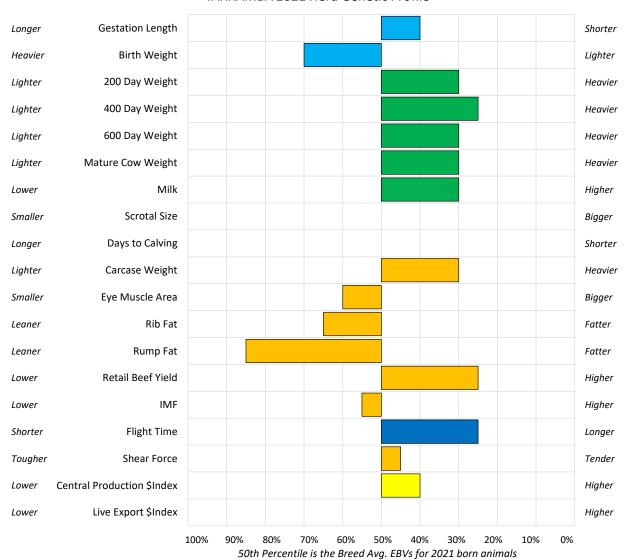

### Tarramba Brahmans

Stud Prefix: TARRAMBA Herd Letters: TAR

**Location:** BANANA QLD 4702 **Website:** www.tarramba.com.au

**Animal Count: 241** 

#### TARRAMBA 2021 Herd Genetic Profile

# Tarramba Brahmans