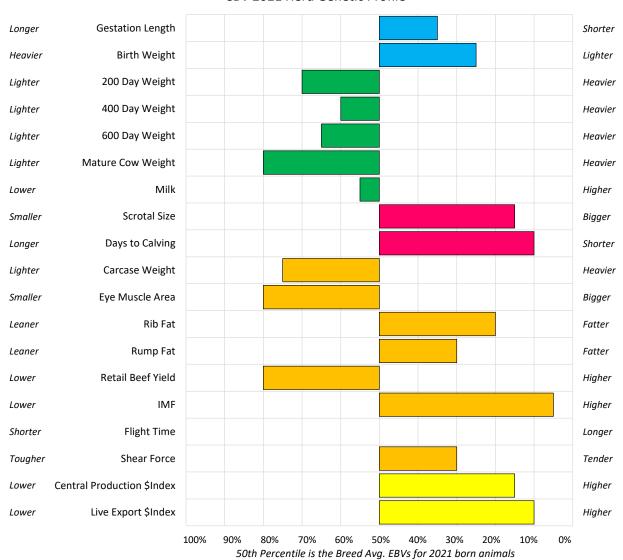

d           | 27       |
| Muan Pastoral                        | 29       |
| Rockley Brahmans                     | 31       |
| Roxborough Brahman Stud              | 33       |
| RV Pastoral                          | 35       |
| Somerton Grazing Co                  | 37       |
| Tarramba Brahmans                    | 39       |
| The Rivers Brahman Stud              | 41       |

The Australian Brahman Breeders' Association Ltd. currently uses two selection indexes;

- Central Production Index
- Live Export Index

The following two graphs depict the weighting placed on EBVs within each selection index.









### Alf Collins CBV

Stud Prefix: CBV Herd Letters: CBV

Location: MARLBOROUGH QLD 4705

Website: www.cbv.com.au

**Animal Count: 803** 

#### CBV 2021 Herd Genetic Profile





# Alf Collins CBV







### Alf Collins CBX

Stud Prefix: COLLINS CBX

Herd Letters: CBX

Location: MARLBOROUGH QLD 4705

Website: www.cbv.com.au

**Animal Count: 435** 

#### COLLINS CBX 2021 Herd Genetic Profile





# Alf Collins CBX







# **Cleethorpes Red Brahmans**

Stud Prefix: CLEETHORPES

Herd Letters: SMR

Location: MARLBOROUGH QLD 4705

Website: https://www.facebook.com/p/Cleethorpes-Red-Brahmans-100067076204945/

**Animal Count: 64** 

#### CLEETHORPES 2021 Herd Genetic Profile





# **Cleethorpes Red Brahmans**





### Collins Cattle Co.

**Stud Prefix:** ALC **Herd Letters:** ALC

Location: NEBO QLD 4742

Website: www.alcbrahmans.com.au

**Animal Count: 580** 

#### ALC 2021 Herd Genetic Profile





# Collins Cattle Co.







# **Copley Pastoral**

**Stud Prefix:*