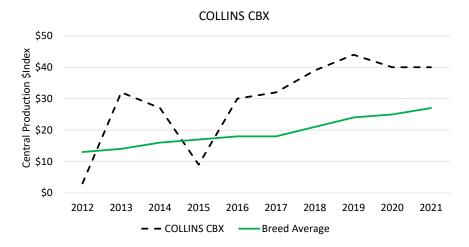

### Alf Collins CBX

Stud Prefix: COLLINS CBX

Herd Letters: CBX

Location: MARLBOROUGH QLD 4705

Website: www.cbv.com.au

**Animal Count: 435** 

#### COLLINS CBX 2021 Herd Genetic Profile

# Alf Collins CBX