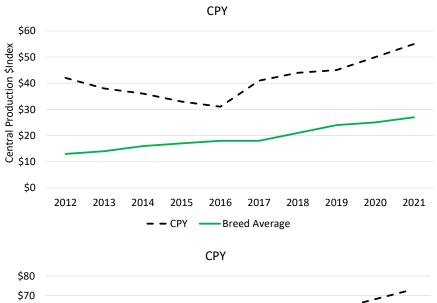

# **Copley Pastoral**

**Stud Prefix:** CPY **Herd Letters:** CPY

Location: ANDURAMBA QLD 4355

Website: www.facebook.com/p/copley-pastoral-100066939955788/

**Animal Count: 551** 

#### CPY 2021 Herd Genetic Profile

# **Copley Pastoral**