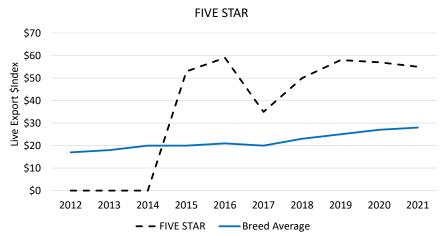

# Maynard Cattle Co. Pty Ltd

Stud Prefix: FIVE STAR Herd Letters: MAY

**Location:** ETNA CREEK QLD 4702

Website: Not available. Please refer to BREEDPLAN website for further contact details.

**Animal Count: 80** 

#### FIVE STAR 2021 Herd Genetic Profile

# Maynard Cattle Co. Pty Ltd