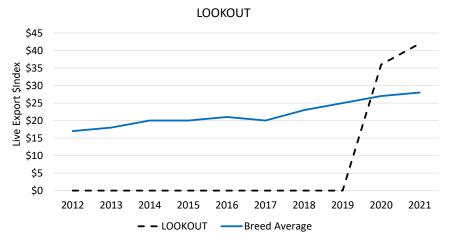

### Lookout Brahman Stud

Stud Prefix: LOOKOUT Herd Letters: LKT

Location: DUARINGA QLD 4712

Website: Not available. Please refer to BREEDPLAN website for further contact details.

**Animal Count: 56** 

#### LOOKOUT 2021 Herd Genetic Profile

# Lookout Brahman Stud