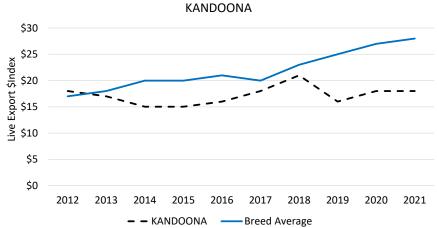

### Kandoona Brahmans

Stud Prefix: KANDOONA

Herd Letters: RRR

Location: INJUNE QLD 4454

Website: https://www.facebook.com/people/Kandoona-Red-Brahmans/100054429462481/

**Animal Count: 511** 

#### KANDOONA 2021 Herd Genetic Profile

# Kandoona Brahmans