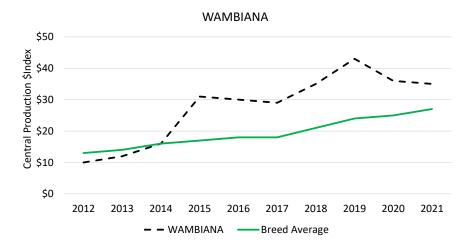

# Lyons Family Grazing

Stud Prefix: WAMBIANA

Herd Letters: WBA

Location: CHARTERS TOWERS QLD 4820

Website: Not available. Please refer to BREEDPLAN website for further contact details.

**Animal Count: 363** 

#### WAMBIANA 2021 Herd Genetic Profile

# Lyons Family Grazing