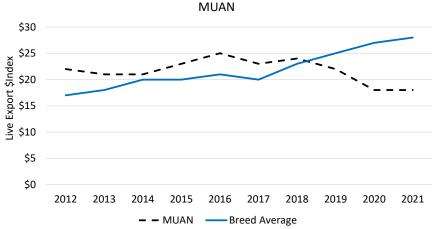

### Muan Pastoral

Stud Prefix: MUAN Herd Letters: MUA

Location: BIGGENDEN QLD 4621

Website: Not available. Please refer to BREEDPLAN website for further contact details.

**Animal Count: 150** 

#### MUAN 2021 Herd Genetic Profile

# **Muan Pastoral**