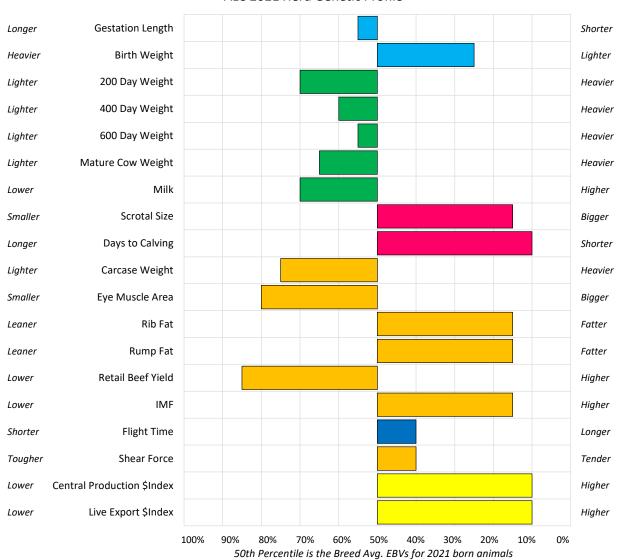

### Collins Cattle Co.

**Stud Prefix:** ALC **Herd Letters:** ALC

Location: NEBO QLD 4742

Website: www.alcbrahmans.com.au

**Animal Count: 580** 

#### ALC 2021 Herd Genetic Profile

# Collins Cattle Co.