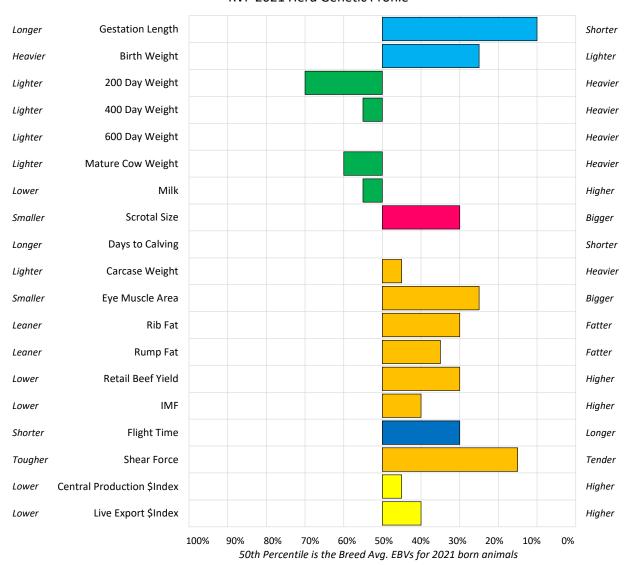

### **RV Pastoral**

Stud Prefix: RVP Herd Letters: RVP

Location: MARLBOROUGH QLD 4705

Website: Not available. Please refer to BREEDPLAN website for further contact details.

**Animal Count: 130** 

#### RVP 2021 Herd Genetic Profile

# **RV** Pastoral