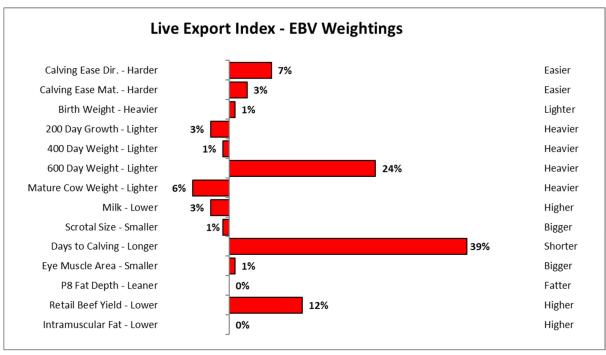

The Australian Brahman Breeders' Association Ltd. currently uses two selection indexes;

- Central Production Index
- Live Export Index

The following two graphs depict the weighting placed on EBVs within each selection index.