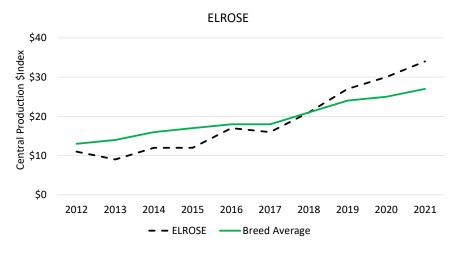

### **Elrose Brahmans**

Stud Prefix: ELROSE Herd Letters: ELR

**Location:** THEODORE QLD 4719 **Website:** www.elrose.com.au

**Animal Count: 1395** 

#### ELROSE 2021 Herd Genetic Profile

# **Elrose Brahmans**