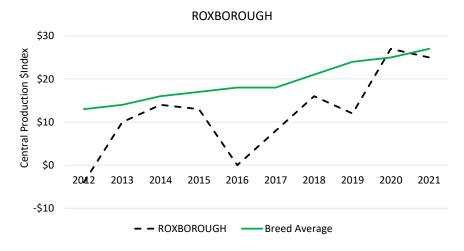

# Roxborough Brahman Stud

Stud Prefix: ROXBOROUGH

Herd Letters: RBS

Location: JANDOWAE QLD 4410

Website: Not available. Please refer to BREEDPLAN website for further contact details.

**Animal Count: 147** 

#### ROXBOROUGH 2021 Herd Genetic Profile

# Roxborough Brahman Stud