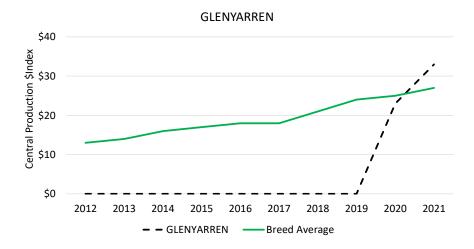

# Glenyarren Brahmans

Stud Prefix: GLENYARREN

Herd Letters: 4MR

**Location:** SPRINGSURE QLD 4722

Website: Not available. Please refer to BREEDPLAN website for further contact details.

**Animal Count: 97** 

#### GLENYARREN 2021 Herd Genetic Profile

# Glenyarren Brahmans