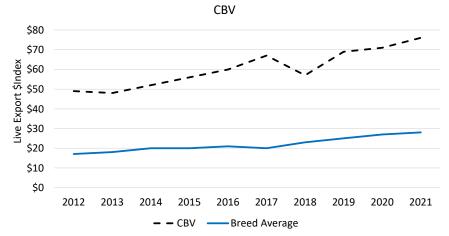

### Alf Collins CBV

Stud Prefix: CBV Herd Letters: CBV

Location: MARLBOROUGH QLD 4705

Website: www.cbv.com.au

**Animal Count: 803** 

#### CBV 2021 Herd Genetic Profile

# Alf Collins CBV