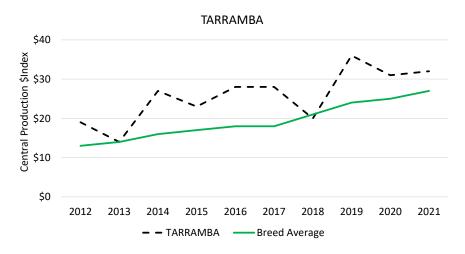

### Tarramba Brahmans

Stud Prefix: TARRAMBA Herd Letters: TAR

**Location:** BANANA QLD 4702 **Website:** www.tarramba.com.au

**Animal Count: 241** 

#### TARRAMBA 2021 Herd Genetic Profile

# Tarramba Brahmans