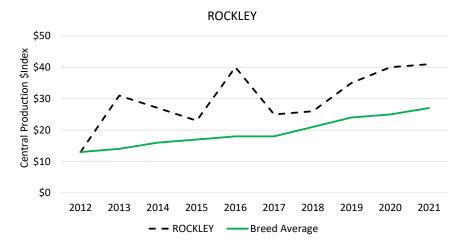

# **Rockley Brahmans**

Stud Prefix: ROCKLEY
Herd Letters: AGK

Location: MOURA QLD 4718

Website: www.rockleybrahmans.com.au

**Animal Count: 56** 

#### **ROCKLEY 2021 Herd Genetic Profile**

# **Rockley Brahmans**