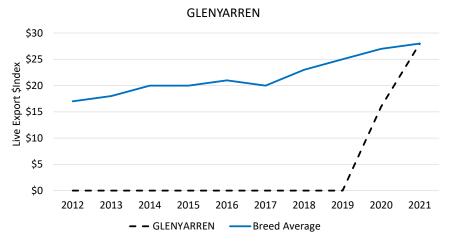

# Glenyarren Brahmans

Stud Prefix: GLENYARREN

Herd Letters: 4MR

**Location:** SPRINGSURE QLD 4722

Website: Not available. Please refer to BREEDPLAN website for further contact details.

**Animal Count: 97** 

#### GLENYARREN 2021 Herd Genetic Profile

# Glenyarren Brahmans