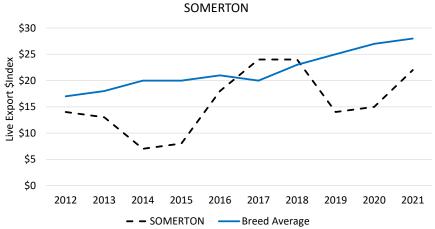

x: ROXBOROUGH

Herd Letters: RBS

Location: JANDOWAE QLD 4410

Website: Not available. Please refer to BREEDPLAN website for further contact details.

**Animal Count: 147** 

#### ROXBOROUGH 2021 Herd Genetic Profile





# Roxborough Brahman Stud







### **RV Pastoral**

Stud Prefix: RVP Herd Letters: RVP

Location: MARLBOROUGH QLD 4705

Website: Not available. Please refer to BREEDPLAN website for further contact details.

**Animal Count: 130** 

#### RVP 2021 Herd Genetic Profile





# **RV** Pastoral







# Somerton Grazing Co.

Stud Prefix: SOMERTON Herd Letters: DZN

Location: ST LAWRENCE QLD 4707

Website: Not available. Please refer to BREEDPLAN website for further contact details.

**Animal Count: 50** 

#### SOMERTON 2021 Herd Genetic Profile





# Somerton Grazing Co.







### Tarramba Brahmans

Stud Prefix: TARRAMBA Herd Letters: TAR

**Location:** BANANA QLD 4702 **Website:** www.tarramba.com.au

**Animal Count: 241** 

#### TARRAMBA 2021 Herd Genetic Profile





# Tarramba Brahmans







### The Rivers Brahman Stud

Stud Prefix: THE RIVERS

Herd Letters: 2TR

Location: SPLINTER CREEK QLD 4630

Website: https://www.facebook.com/theriversbrahmans/

**Animal Count: 69** 

#### THE RIVERS 2021 Herd Genetic Profile





# The Rivers Brahman Stud