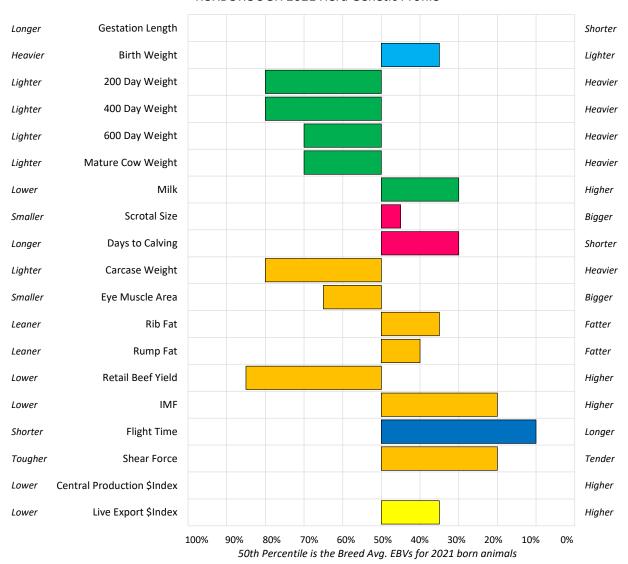

# **Rockley Brahmans**

Stud Prefix: ROCKLEY
Herd Letters: AGK

Location: MOURA QLD 4718

Website: www.rockleybrahmans.com.au

**Animal Count: 56** 

#### **ROCKLEY 2021 Herd Genetic Profile**

# **Rockley Brahmans**