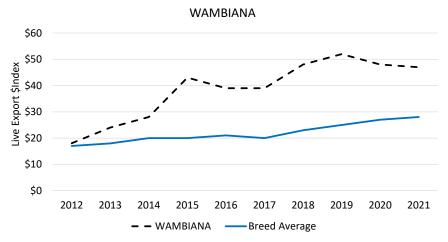

# Lyons Family Grazing

Stud Prefix: WAMBIANA

Herd Letters: WBA

Location: CHARTERS TOWERS QLD 4820

Website: Not available. Please refer to BREEDPLAN website for further contact details.

**Animal Count: 363** 

#### WAMBIANA 2021 Herd Genetic Profile

# Lyons Family Grazing