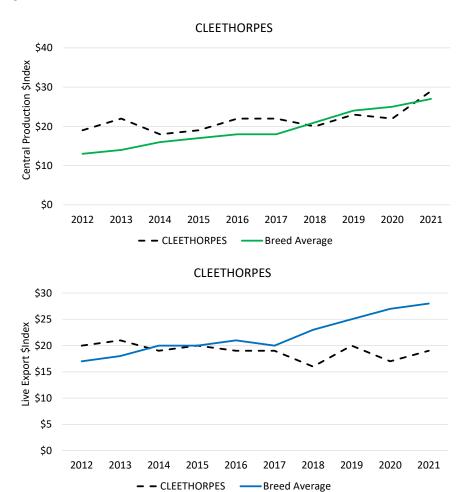

# **Cleethorpes Red Brahmans**

Stud Prefix: CLEETHORPES

Herd Letters: SMR

Location: MARLBOROUGH QLD 4705

Website: https://www.facebook.com/p/Cleethorpes-Red-Brahmans-100067076204945/

**Animal Count: 64** 

#### CLEETHORPES 2021 Herd Genetic Profile

# **Cleethorpes Red Brahmans**