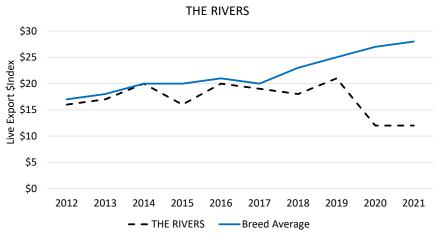

### The Rivers Brahman Stud

Stud Prefix: THE RIVERS

Herd Letters: 2TR

Location: SPLINTER CREEK QLD 4630

Website: https://www.facebook.com/theriversbrahmans/

**Animal Count: 69** 

#### THE RIVERS 2021 Herd Genetic Profile

# The Rivers Brahman Stud