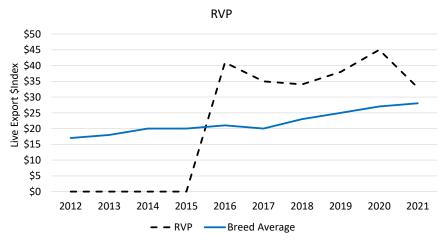

### **RV Pastoral**

Stud Prefix: RVP Herd Letters: RVP

Location: MARLBOROUGH QLD 4705

Website: Not available. Please refer to BREEDPLAN website for further contact details.

**Animal Count: 130** 

#### RVP 2021 Herd Genetic Profile

# **RV** Pastoral