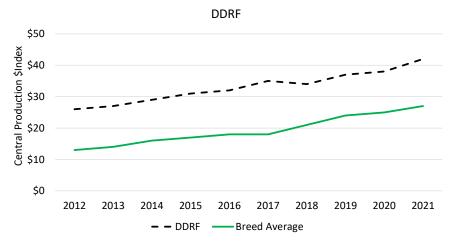

# Dept. of Industry, Tourism and Trade

Stud Prefix: DDRF Herd Letters: DRF

**Location:** KATHERINE NT 0851

Website: Not available. Please refer to BREEDPLAN website for further contact details.

**Animal Count: 535** 

#### DDRF 2021 Herd Genetic Profile

# Dept. of Industry, Tourism and Trade