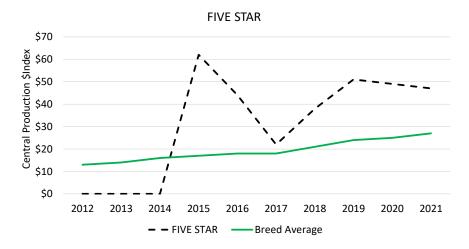

# Maynard Cattle Co. Pty Ltd

Stud Prefix: FIVE STAR Herd Letters: MAY

**Location:** ETNA CREEK QLD 4702

Website: Not available. Please refer to BREEDPLAN website for further contact details.

**Animal Count: 80** 

#### FIVE STAR 2021 Herd Genetic Profile

# Maynard Cattle Co. Pty Ltd