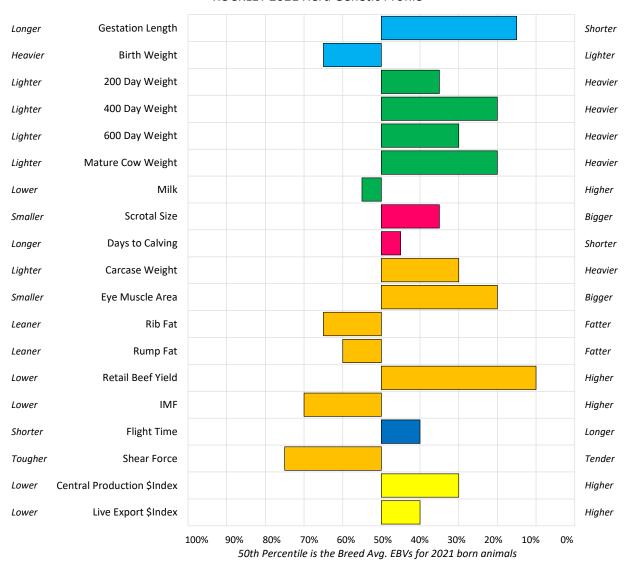

### Tarramba Brahmans

Stud Prefix: TARRAMBA Herd Letters: TAR

**Location:** BANANA QLD 4702 **Website:** www.tarramba.com.au

**Animal Count: 241** 

#### TARRAMBA 2021 Herd Genetic Profile

# Tarramba Brahmans