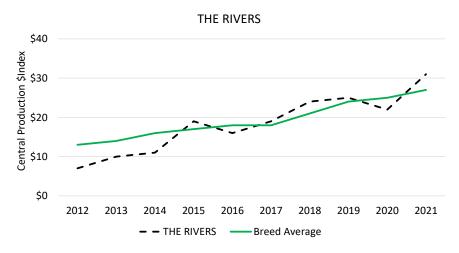

### The Rivers Brahman Stud

Stud Prefix: THE RIVERS

Herd Letters: 2TR

Location: SPLINTER CREEK QLD 4630

Website: https://www.facebook.com/theriversbrahmans/

**Animal Count: 69** 

#### THE RIVERS 2021 Herd Genetic Profile

# The Rivers Brahman Stud